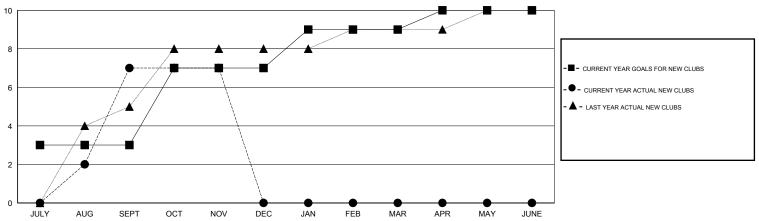

## GMT: KAMLESH JAIN LOCATION INDIA GMT CA 6

| Clubs                                       |                  |             |                  |                  |  |  |  |
|---------------------------------------------|------------------|-------------|------------------|------------------|--|--|--|
| RESULTS FOR 2015-2016                       |                  |             |                  |                  |  |  |  |
| QUARTER                                     | NEW CLUB<br>GOAL | NEW CLUBS   | DROPPED<br>CLUBS | NET<br>GAIN/LOSS |  |  |  |
| JULY/AUG/SEPT<br>OCT/NOV/DEC<br>JAN/FEB/MAR | 3<br>4<br>2      | 7<br>0<br>0 | 1 0 0            | 6<br>0<br>0      |  |  |  |
| APR/MAY/JUNE                                | 1                | 0           | 0                | 0                |  |  |  |

#### GOALS AND ACTUAL NEW CLUBS CUMULATIVE