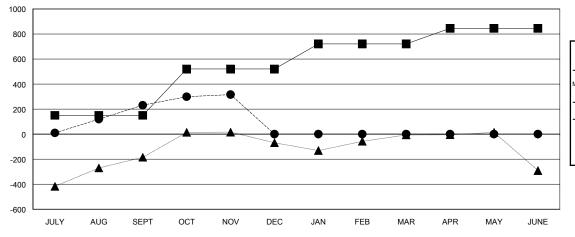

| Members               |                    |                                     |                    |                  |  |  |  |
|-----------------------|--------------------|-------------------------------------|--------------------|------------------|--|--|--|
| RESULTS FOR 2015-2016 |                    |                                     |                    |                  |  |  |  |
| QUARTER               | NEW MEMBER<br>GOAL | CHARTER AND<br>NEW MEMBERS<br>ADDED | DROPPED<br>MEMBERS | NET<br>GAIN/LOSS |  |  |  |
| JULY/AUG/SEPT         | 150                | 399                                 | 168                | 231              |  |  |  |
| OCT/NOV/DEC           | 370                | 150                                 | 65                 | 85               |  |  |  |
| JAN/FEB/MAR           | 200                | 0                                   | 0                  | 0                |  |  |  |
| APR/MAY/JUNE          | 125                | 0                                   | 0                  | 0                |  |  |  |

#### GOALS AND ACTUAL MEMBERS CUMULATIVE

| - CURRENT YEAR GOALS FOR NEW |  |
|------------------------------|--|
| MEMBERS                      |  |

- CURRENT YEAR ACTUAL MEMBERS

- LAST YEAR ACTUAL MEMBERS